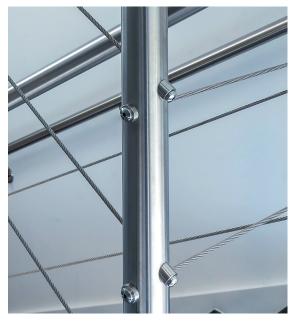

#### Fixing

- SF1 2 Point Side Fix
- TF1 Top Fix (with circular cover rose)
- TF2 Grout Fix (with circular cover rose)
- TF4 Offset Top Fix

| Infill   | 0       | nti | ΩI | าร |
|----------|---------|-----|----|----|
| 11111111 | $\circ$ | μu  | U  | 13 |

Loadings

• 2 Wires

• 0.74kN

- 3 Wires
- 4 Wires
- 5 Wires
- 6 Wires
- 7 Wires
- 8 Wires