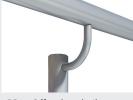

## Handrail & bracket type\*

• BB6 - Inline handrail

 BB3 - Offset handrail with radius bracket

\*All available with or without lighting.