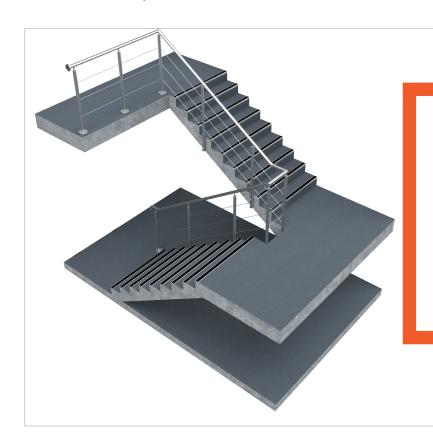

EXPERTISE YOU CAN LEAN ON

Practical and aesthetically pleasing tubular balustrade system particularly suited to staircases.

## **Key Benefits**

- Pre-manufactured to speed up installation.
- No hot works on site.
- Easy cleaning.

Accreditations

Orbis is our most popular system, utilised in many varied applications due to its flexibility and is very quick to install. The horizontal tension wires provide a modern and engaging appearance. Suitable for commercial, higher education and other buildings which cannot be accessed by children under the age of 5.