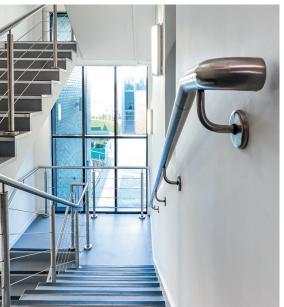

## Handrail & bracket type\*

• BB6 - Inline handrail

 BB3 - Offset handrail with radius bracket

\*All available with or without lighting.