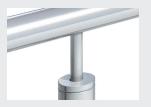

## Handrail & bracket type\*

• BB6 - Inline handrail

 BB3 - Offset handrail with radius bracket

\*All available with or without lighting.