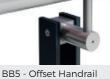

### Handrail & bracket type\*

BB3 - Offset Handrail (single or double) with radius bracket

(single or double) with barrel bracket