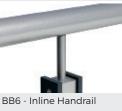

### Handrail & bracket type\*

BB3 - Offset Handrail (single or double) with radius bracket

(single or double) with barrel bracket