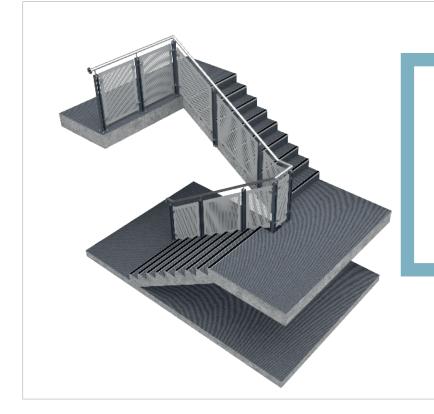

Duo

D430 Double Flat Post & Tubular Handrail Perforated Infill System Side Fix D431 Double Flat Post & Tubular Handrail Perforated Infill System Top Fix

### Duo is based on the powerful impact of twin flat balusters, created to give an unforgettable first impression.

# The Duo system is a precision engineered weld free balustrade that achieves a high quality

consistent detail. Perforated panel infills offer a solid solution where glass is not suitable.