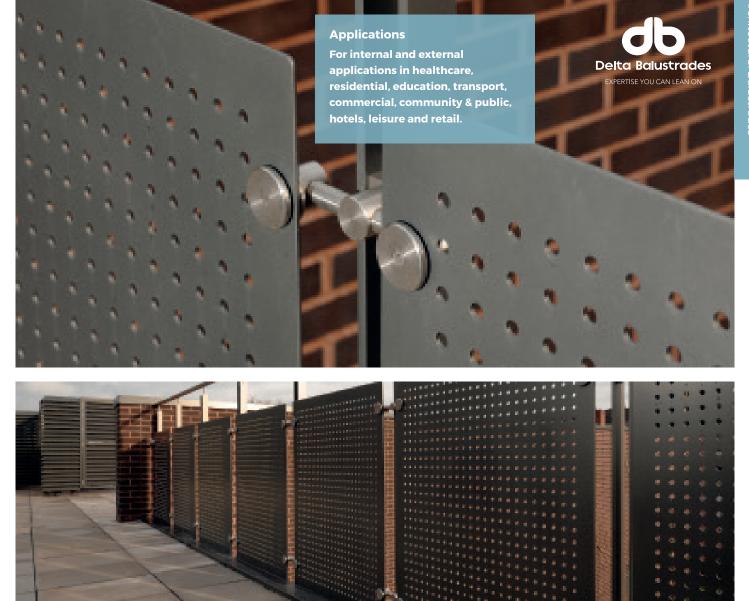

# The Duo system is a precision engineered weld free balustrade that achieves a high quality

consistent detail. Perforated panel infills offer a solid solution where glass is not suitable.

### **Infill Options**

- Mild Steel Powder Coated (for internal applications)
- Aluminium Powder Coated (for internal applications)