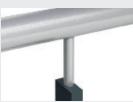

#### **Fixing**

- SF4 Standard Side Fixing (Welded)
- · SF9 Offset (L-Shaped) Side Fixing
- · TF5 Standard Top Fixing with cover rose
- TF9 Standard Top Fixing without cover rose (visible dome nut fixings)

### **Technical Information**

| DIMENSIONS                                                                                         |                               |                                                            |                                                                                                                                                                           |                        |                                                                                                                              |                                                                                                                                                                                                                                                                                                                                             |
|----------------------------------------------------------------------------------------------------|-------------------------------|------------------------------------------------------------|---------------------------------------------------------------------------------------------------------------------------------------------------------------------------|------------------------|------------------------------------------------------------------------------------------------------------------------------|---------------------------------------------------------------------------------------------------------------------------------------------------------------------------------------------------------------------------------------------------------------------------------------------------------------------------------------------|
| Height Guidance                                                                                    | Baluster Size                 | Handrail Size                                              | Infill Size                                                                                                                                                               | To suit<br>stair angle | Well Width                                                                                                                   | Fixing Position                                                                                                                                                                                                                                                                                                                             |
| 900-1000mm stairs     1100mm min on landings/voids     Infill/balustrade can continue above 1100mm | • 50 x 20mm<br>0.74kN loading | · 40 Series<br>42mm tubular<br>· 50 Series<br>48mm tubular | • 3mm thickness<br>(Mild Steel)-<br>4mm thickness<br>(Aluminium)<br>• 60mm margin,<br>12mm dia holes<br>at 20mm pitch<br>(applicable for<br>both thicknesses<br>of panel) | · 26 - 36<br>degrees   | No minimum for top fix Typically 300mm minimum for side fix (If the 'well' is less, please contact Delta to discuss options) | Top fix (TF5/TF9) 100mm from face of stair/slab to centreline of balustrade  Side fix (SF4) 35mm from face of stair/slab to centreline of balustrade  Side fix (SF9) Distance from face of stair/slab to centreline of balustrade can be specified to suit requirement dependant on loading and location. (Please contact Delta to discuss) |