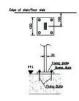

#### Handrail & bracket type\*

· BB6 - Inline Handrail

· BB4 - Offset Handrail (single or double) with slimline barrel bracket

 BB3 - Offset Handrail (single or double) with radius bracket

#### **Panel Clamps**

· L4 - Banjo Lug

· L5 - Barrel Lug