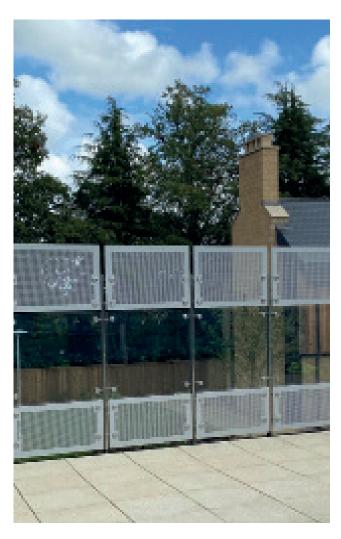

Perforated panel infills offer a solid solution where glass is not suitable.

### **Infill Options**

- · Mild Steel Powder Coated (for internal applications)
- Aluminium Powder Coated (for external applications)