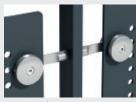

#### **Fixing**

- SF4 Standard Side Fixing (Welded)
- · SF9 Offset (L-Shaped) Side Fixing
- · TF5 Standard Top Fixing with cover rose
- TF9 Standard Top Fixing without cover rose (visible dome nut fixings)