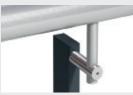

#### **Fixing**

- SF4 Standard Side Fixing (Welded)
- · SF9 Offset (L-Shaped) Side Fixing
- · TF5 Standard Top Fixing with cover rose
- TF9 Standard Top Fixing without cover rose (visible dome nut fixings)

### **Technical Information**

| DIMENSIONS                                                                                         |                               |                                                            |                                                                                                                                                                           |                        |                                                                                                                              |                                                                                                                                                                                                                                                                                                                                             |
|----------------------------------------------------------------------------------------------------|-------------------------------|------------------------------------------------------------|---------------------------------------------------------------------------------------------------------------------------------------------------------------------------|------------------------|------------------------------------------------------------------------------------------------------------------------------|---------------------------------------------------------------------------------------------------------------------------------------------------------------------------------------------------------------------------------------------------------------------------------------------------------------------------------------------|
| Height Guidance                                                                                    | Baluster Size                 | Handrail Size                                              | Infill Size                                                                                                                                                               | To suit<br>stair angle | Well Width                                                                                                                   | Fixing Position                                                                                                                                                                                                                                                                                                                             |
| 900-1000mm stairs     1100mm min on landings/voids     Infill/balustrade can continue above 1100mm | • 50 x 20mm<br>0.74kN loading | · 40 Series<br>42mm tubular<br>· 50 Series<br>48mm tubular | • 3mm thickness<br>(Mild Steel)-<br>4mm thickness<br>(Aluminium)<br>• 60mm margin,<br>12mm dia holes<br>at 20mm pitch<br>(applicable for<br>both thicknesses<br>of panel) | · 26 - 36<br>degrees   | No minimum for top fix Typically 300mm minimum for side fix (If the 'well' is less, please contact Delta to discuss options) | Top fix (TF5/TF9) 100mm from face of stair/slab to centreline of balustrade  Side fix (SF4) 35mm from face of stair/slab to centreline of balustrade  Side fix (SF9) Distance from face of stair/slab to centreline of balustrade can be specified to suit requirement dependant on loading and location. (Please contact Delta to discuss) |