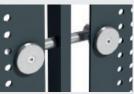

#### **Fixing**

- SF4 Standard Side Fixing (Welded)
- · SF9 Offset (L-Shaped) Side Fixing
- · TF5 Standard Top Fixing with cover rose
- TF9 Standard Top Fixing without cover rose (visible dome nut fixings)