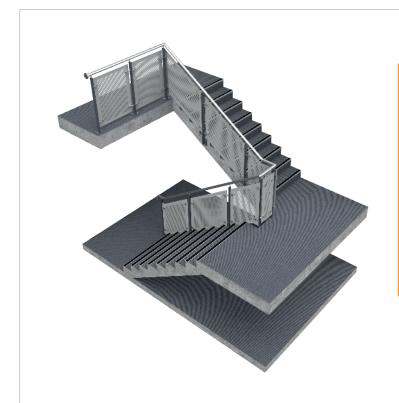

EXPERTISE YOU CAN LEAN ON

Achieve a minimalist appearance with a single flat post system. Available in a range of materials and colours that complement any environment.

#### **Key Benefits**

- · Pre-manufactured to speed up installation.
- No hot works on site.
- · Low Maintenance.

CE Marked

Mono is best known as a robust solution, whilst providing a modern unobtrusive style.

Perforated panel infills offer a solid solution where glass is not suitable.