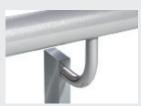

#### Handrail & bracket type\*

· BB6 - Inline Handrail

· BB4 - Offset Handrail (single or double) with slimline barrel bracket

 BB3 - Offset Handrail (single or double) with radius bracket

#### **Panel Clamps**

· L4 - Banjo Lug

· L5 - Barrel Lug