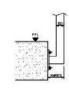

#### **Fixing**

- SF4 Standard Side Fixing (Welded)
- · SF9 Offset (L-Shaped) Side Fixing
- · TF5 Standard Top Fixing with cover rose
- TF9 Standard Top Fixing without cover rose (visible dome nut fixings)