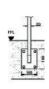

#### **Fixing**

- SF4 Standard Side Fixing (Welded)
- · SF9 Offset (L-Shaped) Side Fixing
- · TF5 Standard Top Fixing with cover rose
- TF9 Standard Top Fixing without cover rose (visible dome nut fixings)