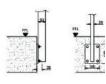

#### **Fixing**

- SF4 Standard Side Fixing (Welded)
- · SF9 Offset (L-Shaped) Side Fixing
- · TF5 Standard Top Fixing with cover rose
- TF9 Standard Top Fixing without cover rose (visible dome nut fixings)