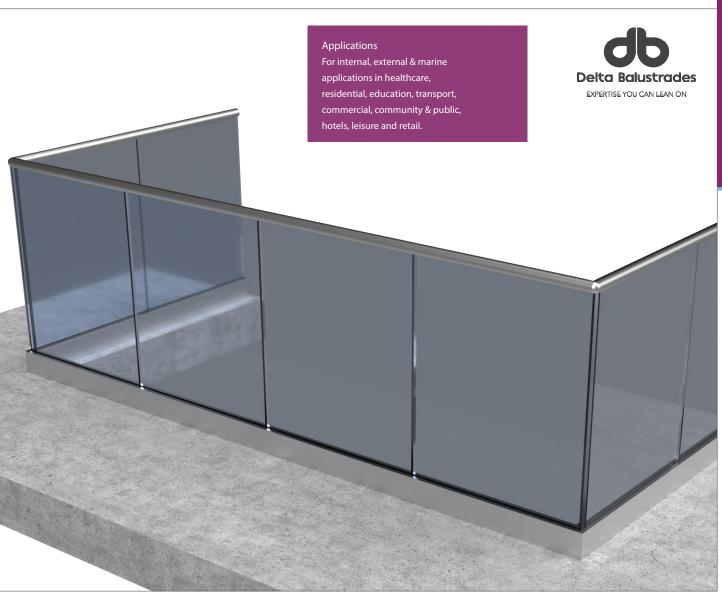

EXPERTISE YOU CAN LEAN ON

Vista incorporates elegant and freestanding frameless glass panels with no intermediate supports enhancing ambient light internally and externally.

Complement contemporary buildings, with robust performance and modest profile.