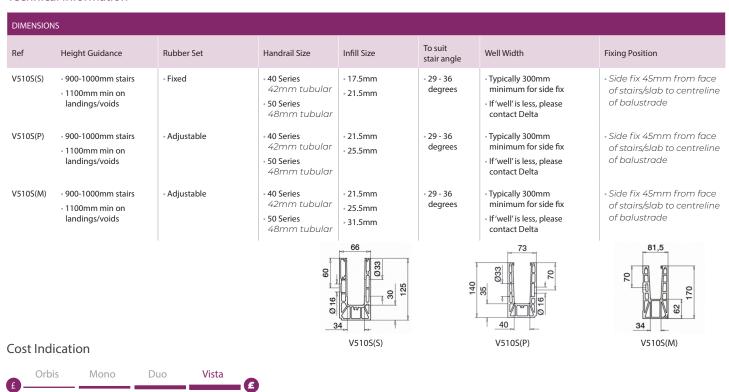

|          |
|                               | Ultra    |          | ✓        |          |
| Bright polish stainless steel | Lustre   | <b>√</b> | <b>√</b> | <b>√</b> |
| PPC solid colour              | HiBuild  | <b>√</b> |          |          |
|                               | HiBex    |          | ✓        |          |
| PPC metallic colour           | HiMet    | 1        |          |          |
|                               | HiMex    |          | <b>√</b> |          |
| Hardwood (Handrails only)     | Delamere | 1        |          |          |

<sup>\*</sup>Suitable for swimming pools.

# Handrail & bracket type\*



BB6 - Slotted Handrail



BB3 - Offset Radius Bracket (single or double)



BB5 - Offset Barrel Bracket



Small Top Capping



### **Technical Information**