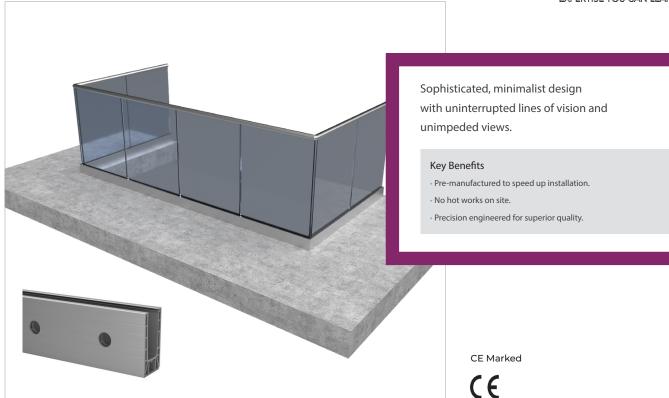

EXPERTISE YOU CAN LEAN ON

Vista incorporates elegant and freestanding frameless glass panels with no intermediate supports enhancing ambient light internally and externally.

Complement contemporary buildings, with robust performance and modest profile.

# Fixing

Side fix

## Infill Options

- Toughened Glass
- · Laminated Glass (recommended)
- Heat Soaked Glass
- Etched Glass (sandblasted)
- · Screen Printed Glass
- Coloured Glass
- Extended Glass (above the handrail)

#### Loadings

- 0.74kN (SMART)
- 0.74kN & 1.5kN (PRIME)
- 1.5kN & 3.0kN (MAX)

| FINISH TYPE                   | PRODUCT  | INTERNAL | EXTERNAL | MARINE*  |
|-------------------------------|----------|----------|----------|----------|
| Satin polish stainless steel  | Sigma    | ✓        |          |          |
|                               | Ultra    |          | ✓        |          |
| Bright polish stainless steel | Lustre   | <b>√</b> | <b>√</b> | <b>√</b> |
| PPC solid colour              | HiBuild  | <b>√</b> |          |          |
|                               | HiBex    |          | ✓        |          |
| PPC metallic colour           | HiMet    | 1        |          |          |
|                               | HiMex    |          | <b>√</b> |          |
| Hardwood (Handrails only)     | Delamere | 1        |          |          |