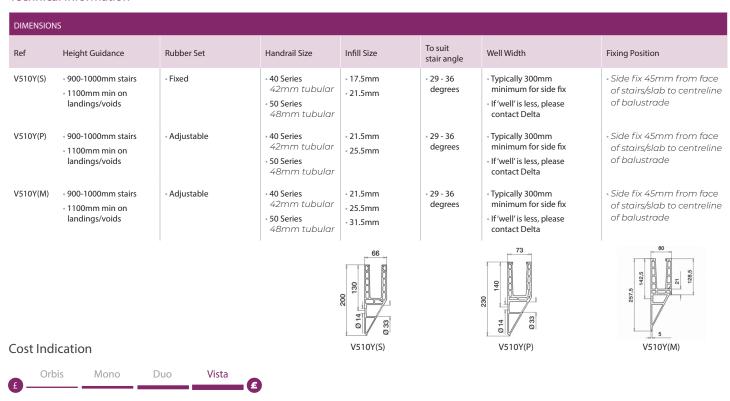

|          |         |
|                               | Ultra    |          | /        |         |
| Bright polish stainless steel | Lustre   | 1        | ✓        | ✓       |
| PPC solid colour              | HiBuild  | ✓        |          |         |
|                               | HiBex    |          | <b>√</b> |         |
| PPC metallic colour           | HiMet    | ✓        |          |         |
|                               | HiMex    |          | ✓        |         |
| Hardwood (Handrails only)     | Delamere | ✓        |          |         |

<sup>\*</sup>Suitable for swimming pools.

# Handrail & bracket type\*



- BB6 - Slotted Handrail



BB3 - Offset Radius Bracket (single or double)



BB5 - Offset Barrel Bracket



Small Top Capping



### **Technical Information**