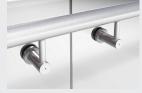

# Handrail & bracket type\*

- BB6 - Slotted Handrail

BB3 - Offset Radius Bracket (single or double)

BB5 - Offset Barrel Bracket

Small Top Capping