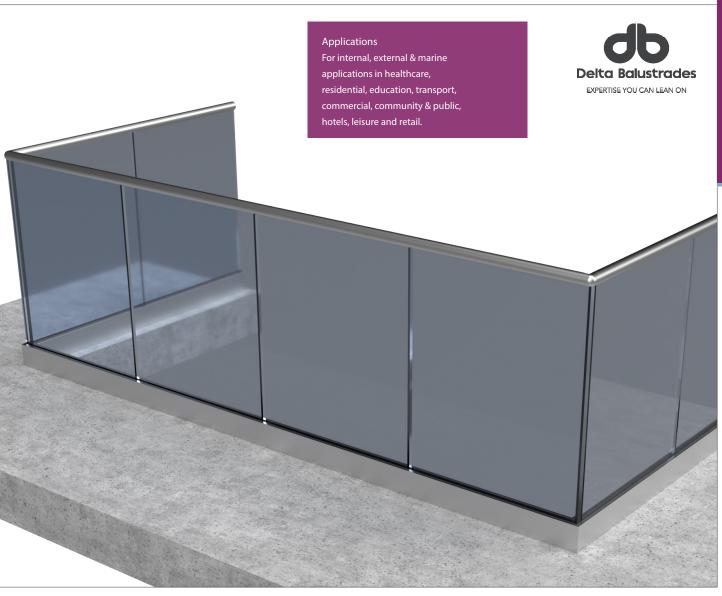

EXPERTISE YOU CAN LEAN ON

Vista incorporates elegant and freestanding frameless glass panels with no intermediate supports enhancing ambient light internally and externally.

Complement contemporary buildings, with robust performance and modest profile.