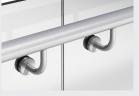

# Handrail & bracket type\*

- BB6 - Slotted Handrail

BB3 - Offset Radius Bracket (single or double)

BB5 - Offset Barrel Bracket

Small Top Capping