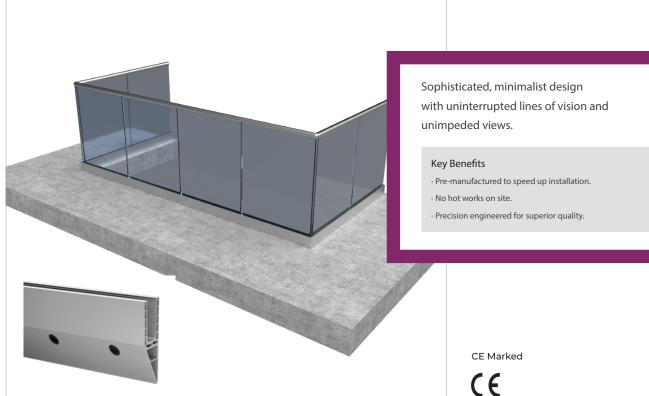

EXPERTISE YOU CAN LEAN ON

Vista incorporates elegant and freestanding frameless glass panels with no intermediate supports enhancing ambient light internally and externally.

Complement contemporary buildings, with robust performance and modest profile.

#### Fixing

Side fix

## Infill Options

- Toughened Glass
- · Laminated Glass (recommended)
- Heat Soaked Glass
- Etched Glass (sandblasted)
- · Screen Printed Glass
- Coloured Glass
- Extended Glass (above the handrail)

#### Loadings

- 0.74kN (SMART)
- 0.74kN & 1.5kN (PRIME)
- 1.5kN & 3.0kN (MAX)

| FINISH TYPE                   | PRODUCT  | INTERNAL | EXTERNAL | MARINE* |
|-------------------------------|----------|----------|----------|---------|
| Satin polish stainless steel  | Sigma    | ✓        |          |         |
|                               | Ultra    |          | /        |         |
| Bright polish stainless steel | Lustre   | 1        | ✓        | ✓       |
| PPC solid colour              | HiBuild  | ✓        |          |         |
|                               | HiBex    |          | <b>√</b> |         |
| PPC metallic colour           | HiMet    | ✓        |          |         |
|                               | HiMex    |          | ✓        |         |
| Hardwood (Handrails only)     | Delamere | ✓        |          |         |