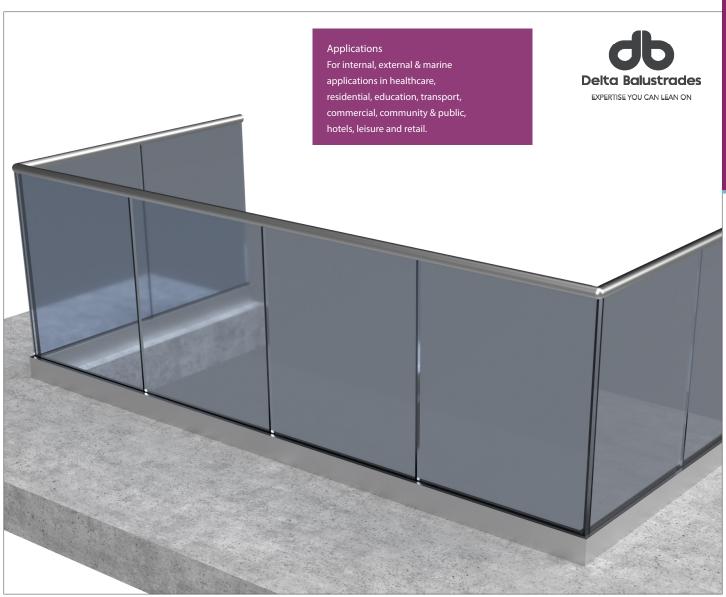

EXPERTISE YOU CAN LEAN ON

Sophisticated, minimalist design with uninterrupted lines of vision and unimpeded views.

- · Pre-manufactured to speed up installation.
- Precision engineered for superior quality.

Vista incorporates elegant and freestanding frameless glass panels with no intermediate supports enhancing ambient light internally and externally.

Complement contemporary buildings, with robust performance and modest profile.