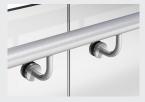

# Handrail & bracket type\*

- BB6 - Slotted Handrail

BB3 - Offset Radius Bracket (single or double)

BB5 - Offset Barrel Bracket (single or double)

Small Top Capping