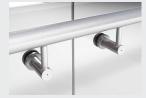

# Handrail & bracket type\*

- BB6 - Slotted Handrail

BB3 - Offset Radius Bracket (single or double)

BB5 - Offset Barrel Bracket (single or double)

Small Top Capping