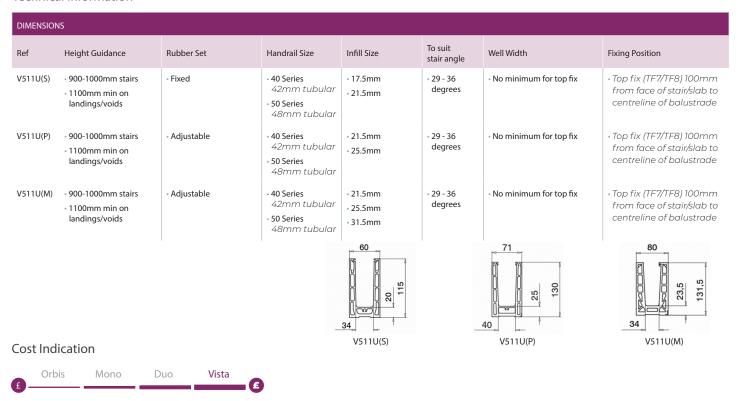

|
|                               | Ultra    |          | ✓        |         |
| Bright polish stainless steel | Lustre   | <b>√</b> | <b>√</b> | ✓       |
| PPC solid colour              | HiBuild  | <b>√</b> |          |         |
|                               | HiBex    |          | ✓        |         |
| PPC metallic colour           | HiMet    | /        |          |         |
|                               | HiMex    |          | ✓        |         |
| Hardwood (Handrails only)     | Delamere | /        |          |         |

<sup>\*</sup>Suitable for swimming pools.

# Handrail & bracket type\*



- BB6 - Slotted Handrail



BB3 - Offset Radius Bracket (single or double)



BB5 - Offset Barrel Bracket (single or double)



Small Top Capping



### **Technical Information**