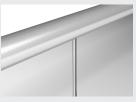

# Handrail & bracket type\*

- BB6 - Slotted Handrail

BB3 - Offset Radius Bracket (single or double)

BB5 - Offset Barrel Bracket (single or double)

Small Top Capping