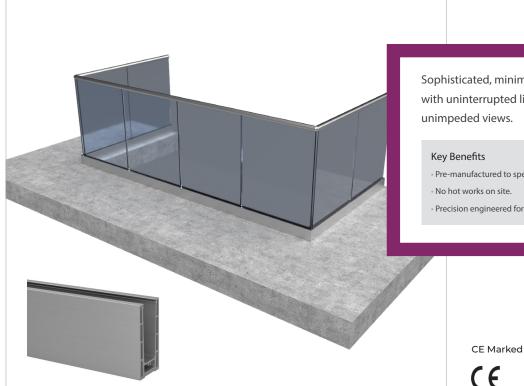

EXPERTISE YOU CAN LEAN ON

Sophisticated, minimalist design with uninterrupted lines of vision and unimpeded views.

- · Pre-manufactured to speed up installation.
- Precision engineered for superior quality.

Vista incorporates elegant and freestanding frameless glass panels with no intermediate supports enhancing ambient light internally and externally.

Complement contemporary buildings, with robust performance and modest profile.